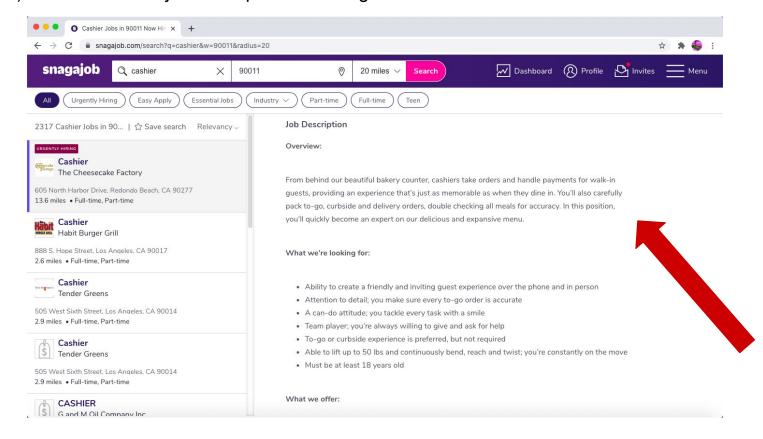

7) Scroll down the list of jobs on the left side to browse for jobs.

8) You can see the job description on the right hand side.

9) When you find a job that you are interested in, click the 'Apply Now' button.