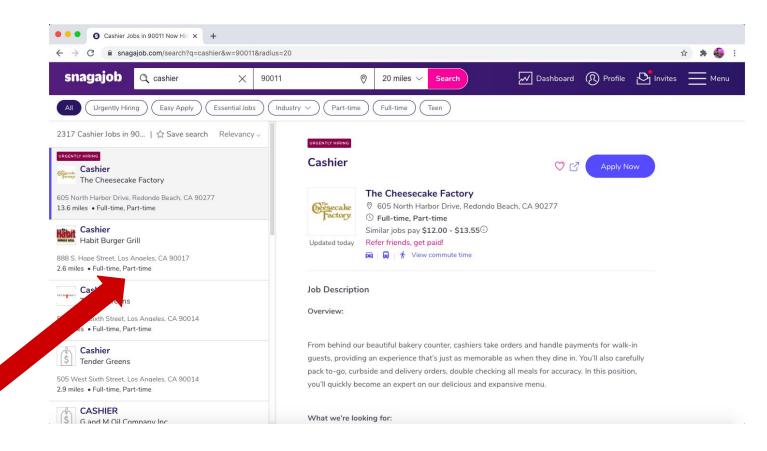

7) Scroll down the list of jobs on the left side to browse for jobs.

8) You can see the job description on the right hand side.

9) When you find a job that you are interested in, click the 'Apply Now' button.