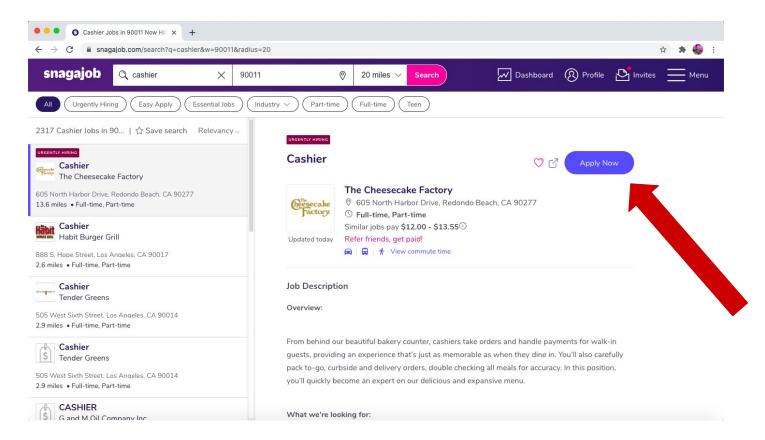

7) Scroll down the list of jobs on the left side to browse for jobs.

8) You can see the job description on the right hand side.

9) When you find a job that you are interested in, click the 'Apply Now' button.