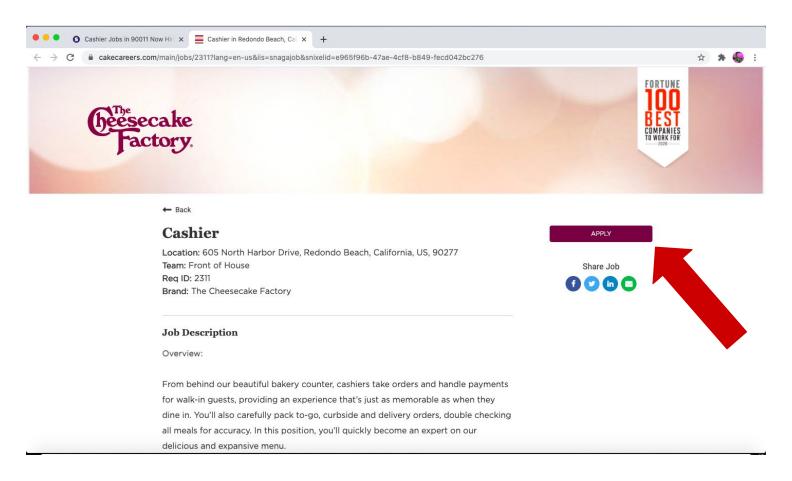

10) This page may look different for each job that you click on. Click on the button that says "Apply". Your screen may have a button that says "Get Started".

11) Follow the prompts to enter your information in the application.