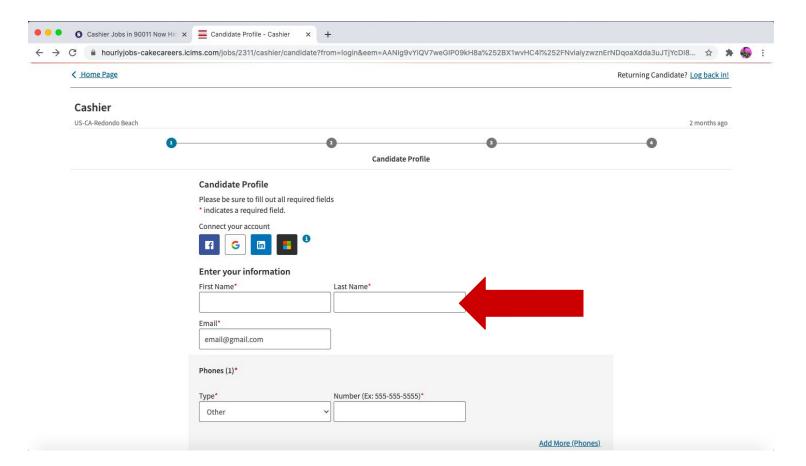

10) This page may look different for each job that you click on. Click on the button that says "Apply". Your screen may have a button that says "Get Started".

11) Follow the prompts to enter your information in the application.