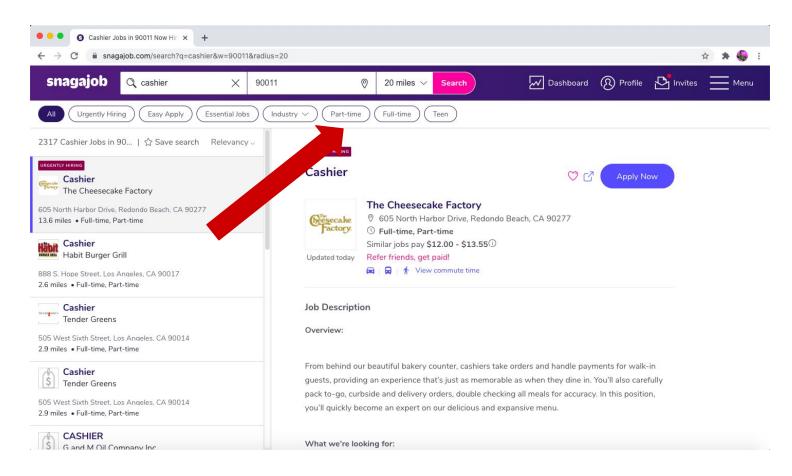

7) Scroll down the list of jobs on the left side to browse for jobs.

8) You can see the job description on the right hand side.

9) When you find a job that you are interested in, click the 'Apply Now' button.