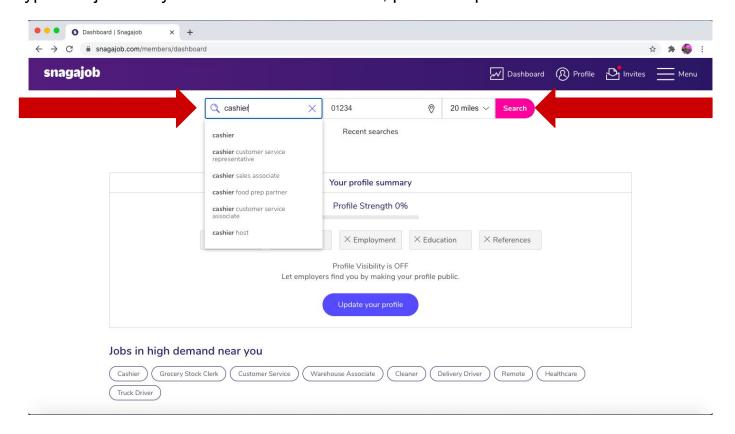

5) To search for a job, click on the box with a magnifying glass titled 'Find a perfect job'. Type in a job that you are interested in. Then, press the pink 'Search' button to search.

6) To specify the details of your job, choose a filter. For example, press 'Part-time' to search for part-time jobs.