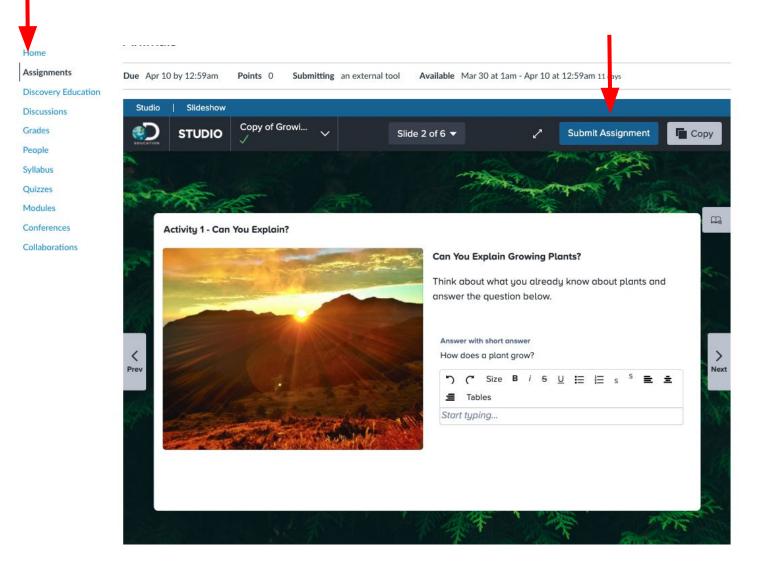

 Click on the menu bar to access the drop down list

- Access assignments by clicking on "Assignments"
- Select an assignment, and once done click "Submit Assignment"

• To take assessments, got to "Assignments" and click on the assessment